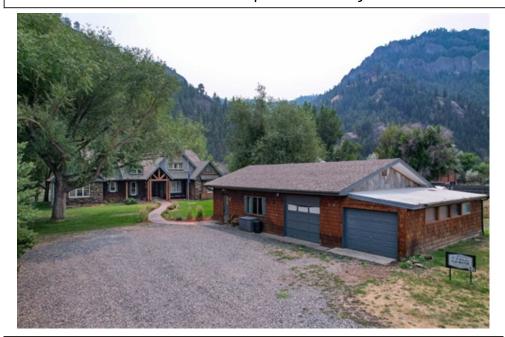

Lynn Kenyon Principal Broker/Owner (406) 770-0013 (Lynn Kenyon) lynn@lynnkenyon.com https://www.liveinmtrealestate.com

Live in MT Real Estate 206 Main St. P.O. Box 385 Augusta, MT 59410 (406) 770-0013

Invest in a highly profitable custom lodge and/or home ON the Missouri River, with a guest house, where clearly no expense was spared!

The almost 4,000' main house has five bedrooms and four bathrooms each with either real slate or travertine. The kitchen is open and equipped with a cook's dream set-up with a built-in, over-sized double-door refrigerator/freezer, 6 burner Viking range, Miele dishwasher, broken edge exotic granite and custom cabinets. The open dining room has a full wall of stone that overlooks the river. You'll love relaxing in the great room that has a two-way fireplace that is all stone on the interior great room side and a covered deck on the other.